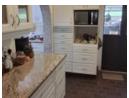

Kitchen: Elegant granite countertops, walk-in pantry, Aga stove, gas stove and space for appliances. Opens to a private patio.

Bedrooms: Five bedrooms. Three spacious rooms with bay windows and built-in cupboards. The main bedroom has an ensuite bathroom, while the second also features an ensuite. Two smaller rooms are flexible...