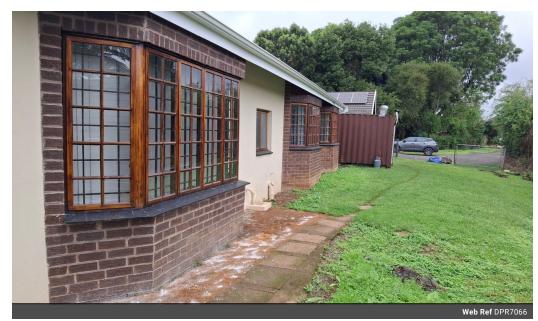

## Off-the-Grid Family Home in Howick North for R3,500,000

This spacious, off-the-grid family home offers comfort, sustainability, and modern living. Ideal for a self-sufficient lifestyle, it features generous living spaces and modern amenities like solar technology, a large private garden, and cozy areas for family gatherings.

Key Features:

Entrance Hall: Welcoming stained-glass door.

Lounge: Large space with a fireplace, ceiling fans, and bay windows for natural light.

Dining Room: Separate and perfect for family meals, with quarry tiles adding charm.