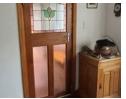

Key Features:

Entrance Hall: Welcoming stained-glass door.

Lounge: Large space with a fireplace, ceiling fans, and bay windows for natural light.

Dining Room: Separate and perfect for family meals, with quarry tiles adding charm.