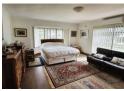

Kitchen: Elegant granite countertops, walk-in pantry, Aga stove, gas stove and space for appliances. Opens to a private patio.

Bedrooms: Five bedrooms. Three spacious rooms with bay windows and built-in cupboards. The main bedroom has an ensuite bathroom, while the second also features an ensuite. Two smaller rooms are flexible...