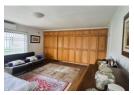

Kitchen: Elegant granite countertops, walk-in pantry, Aga stove, gas stove and space for appliances. Opens to a private patio.

Bedrooms: Five bedrooms. Three spacious rooms with bay windows and built-in cupboards. The main bedroom has an ensuite bathroom, while the second also features an ensuite. Two smaller rooms are flexible...