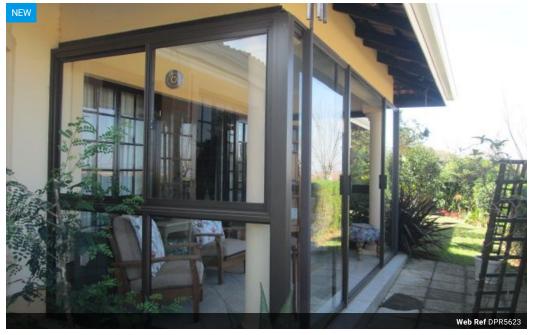

## SPACIOUS UPMARKET HOME IN EAGLE RIDGE FOR R 2 250 000

This immaculate and spacious home offers comfort, style, and breathtaking views - perfect for relaxed living in an upmarket setting.

The home features a glass-enclosed verandah with magnificent panoramic views, a generous lounge area, and open-plan living with luxury vinyl flooring throughout. The open-plan dining room leads into a wide entrance hall with a recess area that opens to a tiled external patio. The modern kitchen includes wrap-finished cupboards, granite countertops, a breakfast bar, gas hob, electric oven, blinds, and plumbing for a dishwasher.