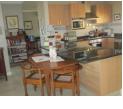

## SPACIOUS UPMARKET HOME IN EAGLE RIDGE FOR R 2 250 000

This immaculate and spacious home offers comfort, style, and breathtaking views - perfect for relaxed living in an upmarket setting.

The home features a glass-enclosed verandah with magnificent panoramic views, a generous lounge area, and open-plan living with luxury vinyl flooring throughout. The open-plan dining room leads into a wide entrance hall with a recess area that opens to a tiled external patio. The modern kitchen includes wrap-finished cupboards, granite countertops, a breakfast bar, gas hob, electric oven, blinds, and plumbing for a dishwasher.