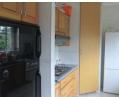

 Monthly Levy R2,300
 Monthly Rates R1,500

Howick North - R3 400 000

Upmarket 254m<sup>2</sup> Unit in the Popular Sandringham.

**a** 2

Beautifully presented and exceptionally spacious, this upmarket 254m<sup>2</sup> unit in the sought-after Sandringham complex offers premium finishes, privacy, and comfort in a prime Howick North location.

Features include:

3 generous north-facing bedrooms with ample built-in cupboards and ceiling fans Full main en-suite plus an additional full modern bathroom Welcoming entrance hall with private access to the laundry area Expansive open-plan, north-facing tiled dining area Stylish oak-finished kitchen with double eye-level oven, hob, and pantry cupboards Exceptionally spacious lounge leading out to an enclosed north-facing veranda – perfect for year-round living and entertaining Double automated garage and tarred driveway Exclusive use of a beautifully landscaped 1,015m<sup>2</sup> flat...