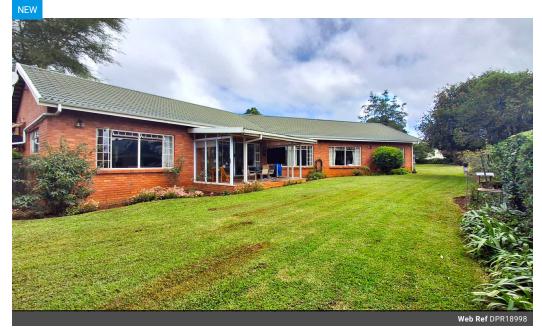

 Monthly Levy R2,300
 Monthly Rates R1,500

Howick North - R3 400 000

Upmarket 254m<sup>2</sup> Unit in the Popular Sandringham.

**a** 2

Beautifully presented and exceptionally spacious, this upmarket 254m<sup>2</sup> unit in the sought-after Sandringham complex offers premium finishes, privacy, and comfort in a prime Howick North location.

Features include:

3 generous north-facing bedrooms with ample built-in cupboards and ceiling fans Full main en-suite plus an additional full modern bathroom Welcoming entrance hall with private access to the laundry area Expansive open-plan, north-facing tiled dining area Stylish oak-finished kitchen with double eye-level oven, hob, and pantry cupboards Exceptionally spacious lounge leading out to an enclosed north-facing veranda – perfect for year-round living and entertaining Double automated garage and tarred driveway Exclusive use of a beautifully landscaped 1,015m<sup>2</sup> flat...