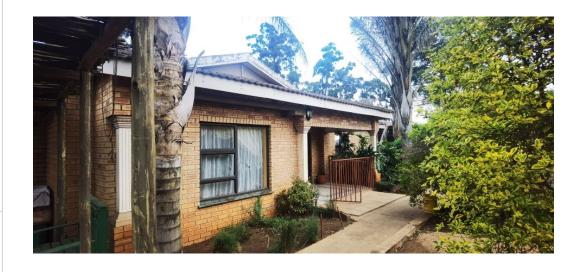

## Smart 4 Bedroom house in Tumbleweed with a Study

**a** 2

No

Large Stunning house in Tumbleweed 4 Bedroom with Built-in Cupboards, 1 Ensuit shower and bath together, full bathroom, neat modern Kitchen with lot extras built in cupboards and Piped music Through the house, Large Lounge open plane with Dining, study area, double garage, double carport, intercom and manual gate please contact Sindy