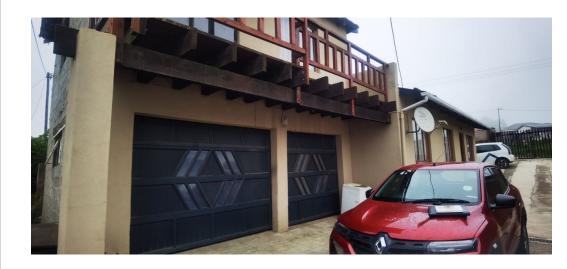

# Family home - Sought after property and area

Beautiful family home in Tumbleweed. Tiled throughout. Good finishes. Level property. Paved yard.

A bedrooms.

Open plan lounge incorporating dining room and kitchen.

This home is a double story and the layout would enable 2 separate living areas with a shared kitchen on the ground floor.

The bottom floor consists of 3 bedrooms.

The top floor consists of a Large Lounge open plan with Dinning or small kitchen, and bedroom en-suite shower, and a toilet (still needs to be completed).

Double garage. separates the toilet, storeroom, and double garage area.