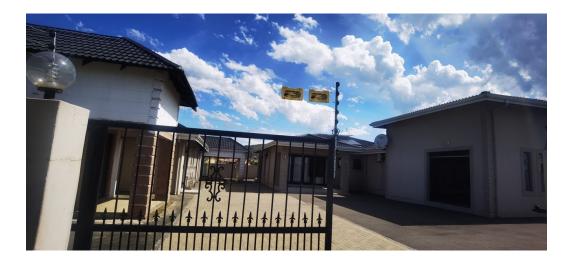

# Two Large Family Homes on one plot but on difference prices R750 000 and R850 000 = R1,600 000

Immaculate- 2 Properties -2 Separates Homes Beautifully styled finishes Tiled throughout

Both properties have Prepaid electricity, A remote double garage is on the property

EVTDAC

### Features

| Pets Allowed | Yes |          |       |           |                   |
|--------------|-----|----------|-------|-----------|-------------------|
| Interior     |     | Exterior |       | Sizes     |                   |
| Bedrooms     | 7   | Garages  | 2     | Land Size | 960m <sup>2</sup> |
| Bathrooms    | 4   | Security | Yes   |           |                   |
| Kitchens     | 2   | Pool     | No    |           |                   |
| Recep. Rooms | 4   | Views    | False |           |                   |
| Studies      | 1   |          |       |           |                   |
| Furnished    | No  |          |       |           |                   |