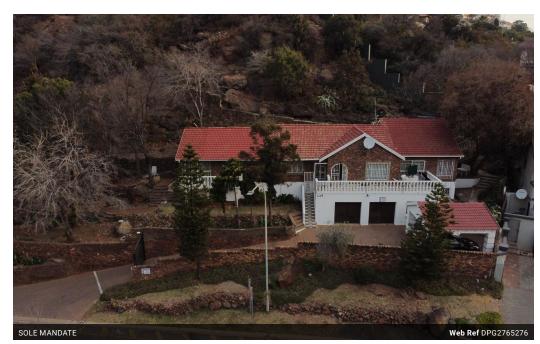

## A Loving Family Home with Years of Memories.

An opportunity with a unique Family Home nestled in the heart of Glenvista. The Home contains years of memories within its walls while looking for a new Family to enjoy it to the fullest. The Property is situated on Vorster Avenue surrounded by properties that support a thriving business sector with residential homes as the backbone.

### Details:

- Stand Size: 1841sqm
- Under Roof: 300sqm

## Main House:

- 3 Bedrooms
- 2 Bathrooms
- Open Plan Dining Room and Lounge
- Extra Length Double Garage with Additional Storage
- Expansive Outside Garden Area
- Additional Parking for a Number of Cars - Laundry with outside Courtyard
- Flatlet