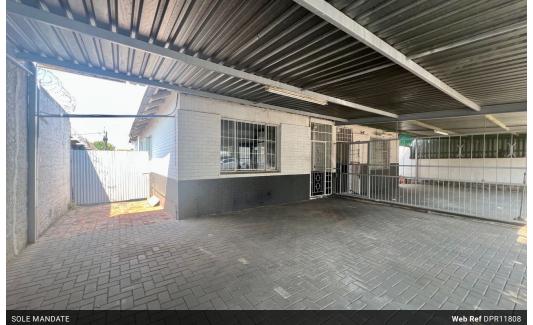

## Semi-Detached Property Ideal For Investment,

Semi-Detached Property nestled in one of Rosettenvilles most sought after streets. It is surrounded by properties that support the market value in both avenues that are available. The property has been well looked after and is looking for a new home owner that will make it Home for them

Details of the Entire Property:

- Stand Size: 247sqm
- Under Roof: 100 sqm
- Single Storey Home with Front and Exterior Entrances - Plastered Boundary & Exterior Walls
- Details of the First House:
- 2 Bedrooms - 1 Bathrooms
- Main Bedroom on Entrance
- Sizeable Kitchen with a Scullery
  Undercover Parking for up to 3 Cars
  An outbuilding with One Bedroom and an outside Bathroom