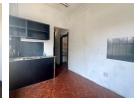

Details of the Entire Property:

- Stand Size: 247sqm
- Under Roof: 100 sqm
- Single Storey Home with Front and Exterior Entrances - Plastered Boundary & Exterior Walls
- Details of the First House:
- 2 Bedrooms - 1 Bathrooms
- Main Bedroom on Entrance
- Sizeable Kitchen with a Scullery
  Undercover Parking for up to 3 Cars
  An outbuilding with One Bedroom and an outside Bathroom