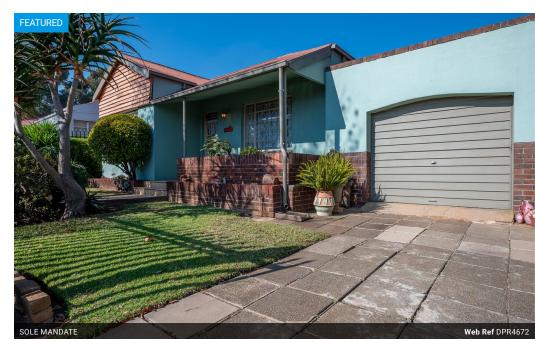

# Timeless Traditional Home In Need Of A New Owner.

With traditional features, this home takes you back to a time when life was a little simpler and filled with smiles. The aesthetics and materials that have been implemented throughout the property continue enhance the classical feel to this day. Coupled with a host of memories, the home boasts a quaint yet comforting space. With love and pride at the heart of the property, this is not only a house but a home.

Details of the Property:

- Stand Size: 495sqm
- Under Roof: +-160sqm

## Details of the House:

- 3 Bedrooms
- 1 Bathroom
- · Living Area Kitchen

Dining Room

- Scullery Leading onto the Back Garden
- Single Garage with Drive Through AccessStaff Room with a Bathroom
- Additional Storage situated by the Garage