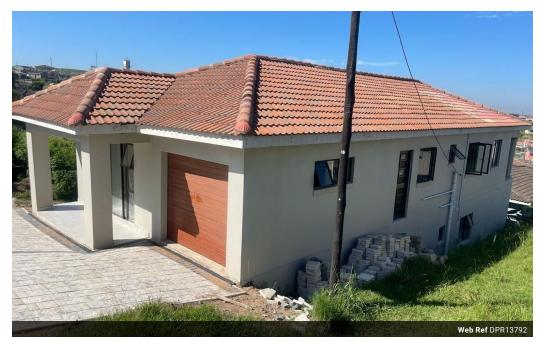

## 6 Bedroom House For Sale in Lovu

This newly built double story family house is situated in Lovu B section, good investment for extra income. It has offers six bedrooms, fitted kitchen with stove, open plan lounge and dinning,3 bathrooms, single garage, fully tiled with porcelain tiles, aluminium windows and doors easy to access public transport, places of worship, public clinic, private and public schools, shopping malls, warner beach, petrol station, easy to access freeway.

## Features

| Pets Allowed | Yes |                     |       |           |       |
|--------------|-----|---------------------|-------|-----------|-------|
| Interior     |     | Exterior            |       | Sizes     |       |
| Bedrooms     | 6   | Garages             | 1     | Land Size | 300m² |
| Bathrooms    | 3   | Carports / Parkings | 2     |           |       |
| Kitchens     | 1   | Security            | No    |           |       |
| Recep. Rooms | 2   | Pool                | No    |           |       |
| Furnished    | No  | Views               | False |           |       |
|              |     |                     |       |           |       |