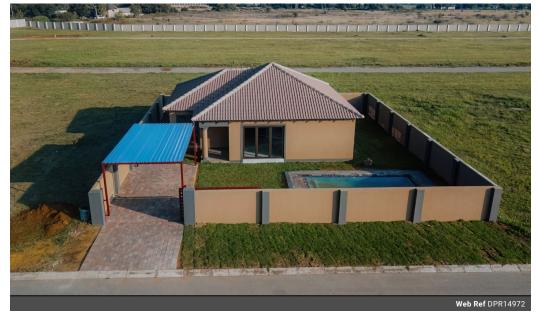

## Affordable Residential In Emfuleni Lifestyle Estate - Starting from R799 000 - R1 166 000

A well thought of development in Klerksdorp giving first time home buyers peace of mind due to affordability and top security. The estate will offer 24/7 Security with full access controlled entrance, Sport/Recreational area for safe entertainment for residence, Pre-Primary School for all residence, convenient/ grocery store, full title house with privately walled stands, tarred and paved main roads. Call today to book your viewing appointment and become the new owner.

## Features

| Pets Allowed | Yes |          |
|--------------|-----|----------|
| Interior     |     | Exterio  |
| Bedrooms     | 2   | Carport  |
| Bathrooms    | 1   | Security |
| Kitchens     | 1   | Pool     |
| Recep. Rooms | 1.5 | Views    |
| Furnished    | No  |          |

| Exterior            |       |
|---------------------|-------|
| Carports / Parkings | 2     |
| Security            | Yes   |
| Pool                | Yes   |
| Views               | False |
|                     |       |