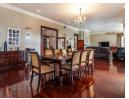

The kitchen is large with an added prep kitchen and plumbed for a dishwasher and washing machine. Off the kitchen is an enclosed patio for morning or afternoon tea. Also, a braai/pizza evenings. There are two lounges, each with a fireplace, and a dining room. One lounge can be used as a family lounge or formal lounge. Off the one lounge is a study for...