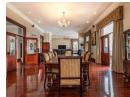

The kitchen is large with an added prep kitchen and plumbed for a dishwasher and washing machine. Off the kitchen is an enclosed patio for morning or afternoon tea. Also, a braai/pizza evenings. There are two lounges, each with a fireplace, and a dining room. One lounge can be used as a family lounge or formal lounge. Off the one lounge is a study for...