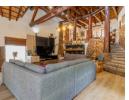

The heart of this home is the oak-fitted kitchen, complete with a cozy breakfast nook and an adjoining scullery/laundry area for added convenience. The welcoming entrance hall opens into a lounge with soaring high ceilings and a built-in fireplace, creating a warm, homely atmosphere. The lounge flows seamlessly onto a covered patio, perfect for entertaining, overlooking a sparkling pool that invites relaxation.