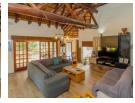

The heart of this home is the oak-fitted kitchen, complete with a cozy breakfast nook and an adjoining scullery/laundry area for added convenience. The welcoming entrance hall opens into a lounge with soaring high ceilings and a built-in fireplace, creating a warm, homely atmosphere. The lounge flows seamlessly onto a covered patio, perfect for entertaining, overlooking a sparkling pool that invites relaxation.