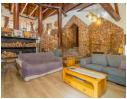

## Charming Thatched Roof Family Home with Income-Generating Units

Welcome to this character-filled 5-bedroom (or 4 bedrooms and a study) family home, perfect for those seeking space, comfort, and style. The master bedroom features a private balcony, ideal for enjoying your morning coffee while taking in the serene views. The home boasts two modern bathrooms, complementing the spacious layout.

The heart of this home is the oak-fitted kitchen, complete with a cozy breakfast nook and an adjoining scullery/laundry area for added convenience. The welcoming entrance hall opens into a lounge with soaring high ceilings and a built-in fireplace, creating a warm, homely atmosphere. The lounge flows seamlessly onto a covered patio, perfect for entertaining, overlooking a sparkling pool that invites relaxation.