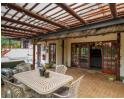

The heart of this home is the oak-fitted kitchen, complete with a cozy breakfast nook and an adjoining scullery/laundry area for added convenience. The welcoming entrance hall opens into a lounge with soaring high ceilings and a built-in fireplace, creating a warm, homely atmosphere. The lounge flows seamlessly onto a covered patio, perfect for entertaining, overlooking a sparkling pool that invites relaxation.