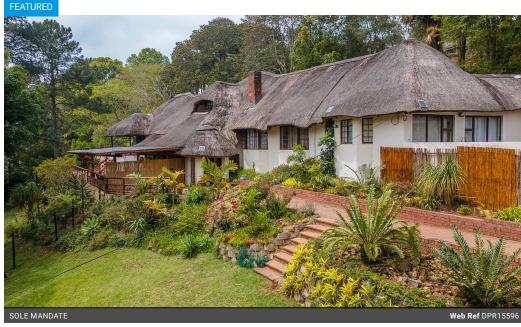

## Charming Thatched Roof Family Home with Income-Generating Units

Welcome to this character-filled 5-bedroom (or 4 bedrooms and a study) family home, perfect for those seeking space, comfort, and style. The master bedroom features a private balcony, ideal for enjoying your morning coffee while taking in the serene views. The home boasts two modern bathrooms, complementing the spacious layout.

The heart of this home is the oak-fitted kitchen, complete with a cozy breakfast nook and an adjoining scullery/laundry area for added convenience. The welcoming entrance hall opens into a lounge with soaring high ceilings and a built-in fireplace, creating a warm, homely atmosphere. The lounge flows seamlessly onto a covered patio, perfect for entertaining, overlooking a sparkling pool that invites relaxation.