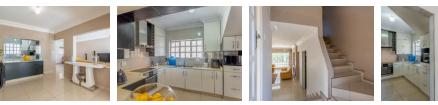

## Townhouse - Secure Complex in Gillitts

Open plan living area featuring a modern kitchen with Caesarstone countertops, electric hob, under counter oven with an extractor fan.

Downstairs the lounge and dining area flow into each other with the guest bathroom featuring as an added convenience. The dining area leads out to your very own private patio, complete with a built-in braai and a Jacuzzi perfect for entertaining. Upstairs is a guest bathroom and three bedrooms each with built-in cupboards, the main bedroom has an en-suits. For added versatility, the property includes a separate office or storeroom room.

There is ample parking, with a single garage and additional guest parking space available. Prepaid electricity and prepaid water. There is also a communal play area for the kids with a jungle gym.

Contact me for a viewing