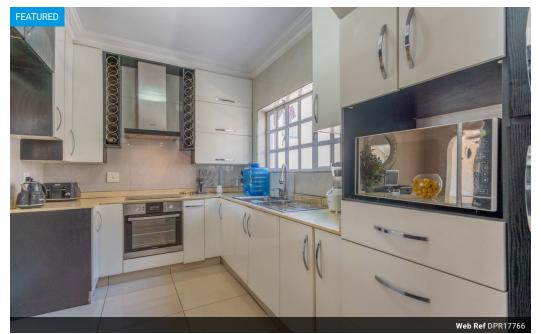

## Townhouse - Secure Complex in Gillitts

Open plan living area featuring a modern kitchen with Caesarstone countertops, electric hob, under counter oven with an extractor fan.

Downstairs the lounge and dining area flow into each other with the guest bathroom featuring as an added convenience. The dining area leads out to your very own private patio, complete with a built-in braai and a Jacuzzi perfect for entertaining. Upstairs is a guest bathroom and three bedrooms each with built-in cupboards, the main bedroom has an en-suits. For added versatility, the property includes a separate office or storeroom room.