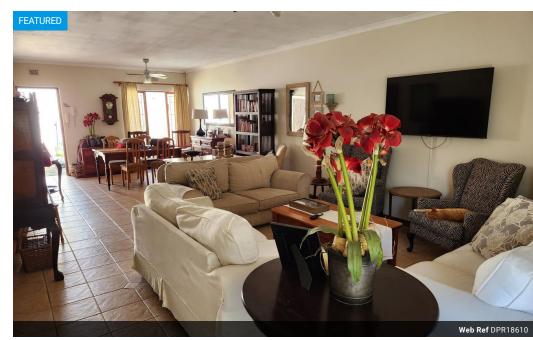

The unit boasts three spacious bedrooms and two bathrooms. The open-plan design seamlessly integrates the kitchen, dining area, and lounge, creating an inviting living space. A sliding door leads out to an undercover patio and private garden, perfect for relaxation or entertaining