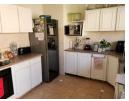

The unit boasts three spacious bedrooms and two bathrooms. The open-plan design seamlessly integrates the kitchen, dining area, and lounge, creating an inviting living space. A sliding door leads out to an undercover patio and private garden, perfect for relaxation or entertaining

Additional features include a double garage with direct access to the courtyard and kitchen, ensuring ease of entry. The townhouse is accessed via remote control, with security features such as burglar guards and security gates providing peace...

Built in Wardrobes Burglar Bars Courtyard Covered Patio Curtain Rails Electric Gate Oven & Hob Open Plan Room Washing Machine Connection