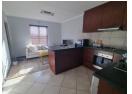

Step inside to find a sunlit open-plan lounge that flows effortlessly into a stylish modern kitchen, where built-in cupboards, an under-counter oven, hob, extractor fan, and a dedicated washing machine water point make everyday living a breeze.