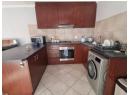

Step inside to find a sunlit open-plan lounge that flows effortlessly into a stylish modern kitchen, where built-in cupboards, an under-counter oven, hob, extractor fan, and a dedicated washing machine water point make everyday living a breeze.