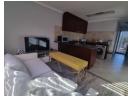

Step inside to find a sunlit open-plan lounge that flows effortlessly into a stylish modern kitchen, where built-in cupboards, an under-counter oven, hob, extractor fan, and a dedicated washing machine water point make everyday living a breeze.