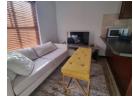

Step inside to find a sunlit open-plan lounge that flows effortlessly into a stylish modern kitchen, where built-in cupboards, an under-counter oven, hob, extractor fan, and a dedicated washing machine water point make everyday living a breeze.