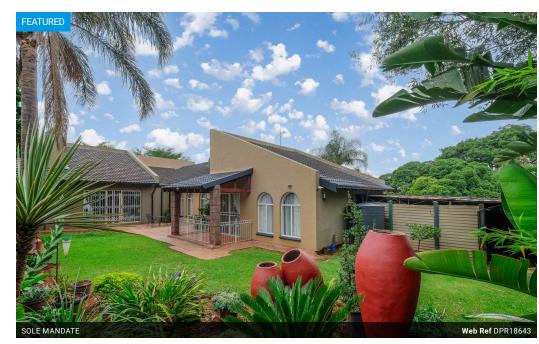

# Stunning 3-Bedroom Home with 1-Bedroom Flat For Sale in Rant en Dal

This family home offers the perfect balance of space, comfort, and convenience. With 300sqm of living space under roof, this property includes a separate 1-bedroom flat, ideal for extra income or accommodating guests.

Main House Features:

Large Lounge - Perfect for family gatherings or entertaining guests.

Entertainment Area - Equipped with a built-in bar and built-in braai, plus a guest toilet, making it ideal for hosting.