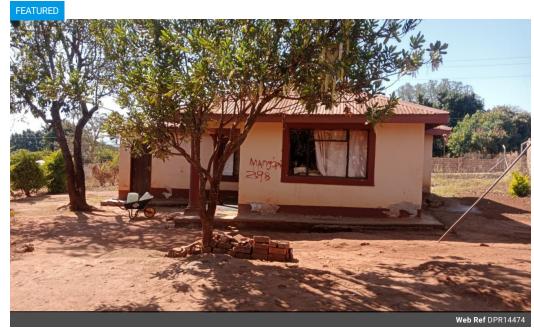

## FAMILY HOME FOR SALE IN REVONI ELIM

This family home is in the area of Elim, Revoni. It is next to Watervaal and just 5 to 10 minutes' drive to Elim mall. It has 3 bedrooms, sitting room and a kitchen. This house is suitable for any size of the family. It is in a quiet area with promising developments.

## **Features**

| Pets Allowed | Yes |                     |       |           |       |
|--------------|-----|---------------------|-------|-----------|-------|
| Interior     |     | Exterior            |       | Sizes     |       |
| Bedrooms     | 3   | Carports / Parkings | 1     | Land Size | 600m² |
| Bathrooms    | 1   | Security            | No    |           |       |
| Furnished    | No  | Pool                | No    |           |       |
|              |     | Views               | False |           |       |