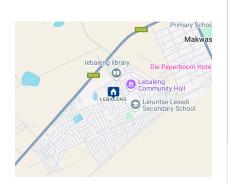

Sizes

Land Size

266Ha farm for sale in Makwassi

This 266-hectare farm located in the Wolmaranstad district is a prime piece of land, fully fenced and ideal for grazing. The property features two dams, three boreholes, and a water well, ensuring a reliable water supply for livestock and farming activities. With its expansive size and natural resources, this farm offers excellent potential for sustainable agricultural use or livestock farming. It's a rare opportunity to own a versatile farm in a tranquil and productive area.