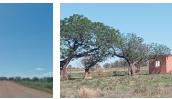

Sizes

Land Size

266Ha farm for sale in Makwassi

This 266-hectare farm located in the Wolmaranstad district is a prime piece of land, fully fenced and ideal for grazing. The property features two dams, three boreholes, and a water well, ensuring a reliable water supply for livestock and farming activities. With its expansive size and natural resources, this farm offers excellent potential for sustainable agricultural use or livestock farming. It's a rare opportunity to own a versatile farm in a tranquil and productive area.