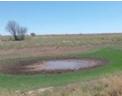

Sizes

Land Size

266Ha farm for sale in Makwassi

This 266-hectare farm located in the Wolmaranstad district is a prime piece of land, fully fenced and ideal for grazing. The property features two dams, three boreholes, and a water well, ensuring a reliable water supply for livestock and farming activities. With its expansive size and natural resources, this farm offers excellent potential for sustainable agricultural use or livestock farming. It's a rare opportunity to own a versatile farm in a tranquil and productive area.