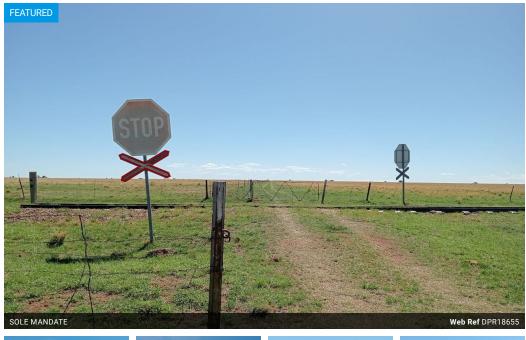

Sizes

Land Size

266Ha farm for sale in Makwassi

This 266-hectare farm located in the Wolmaranstad district is a prime piece of land, fully fenced and ideal for grazing. The property features two dams, three boreholes, and a water well, ensuring a reliable water supply for livestock and farming activities. With its expansive size and natural resources, this farm offers excellent potential for sustainable agricultural use or livestock farming. It's a rare opportunity to own a versatile farm in a tranquil and productive area.