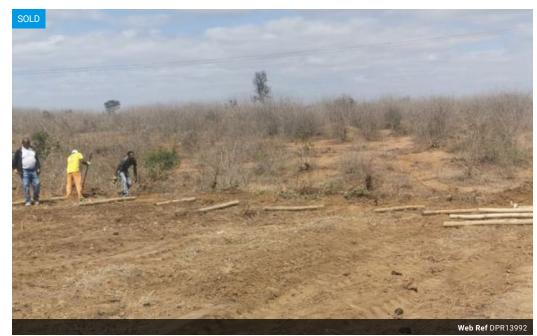

## 40,000m² Vacant Land Sold in Ka-Mahonisi

R160,000

Monthly Bond Repayment R1,651.50 Calculated over 20 years at 11% with no deposit.

Transfer Costs R12,067.00 Bond Costs R8,485.00
These calculations are only a guide. Please ask your conveyancer for exact calculations.

## VACANT LAND FOR SALE AT MAHONISI VILLAGE

This land is situated in Malamulele area, Mahonisi village. It is fenced and has a borehole. It has a small 2 roomed structure which can be used as a sleeping room or storage. There is a full environmental assessment report on the land with a PTO.