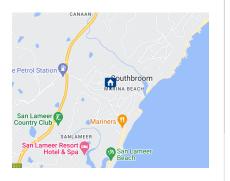

## TWO VACANT PLOTS IN HEART OF MARINA BEACH

THE PERFECT DEVELOPMENT OPPOTUNITY TO PERCHASE YOUR VERY OWN SLICE OF HEAVEN IN THE HEART OF MARINA

BEACH, KWAZULU NATAL!

Up to 3600 square of elevated land between the 2 stands is now on sale at a very reasonal price.

It is just a few munite drive down the coast you will find the Wild Coast Casino Reseort for all your entertainment needs.

This property has to move fast! Contact me to arrange detials for you today!