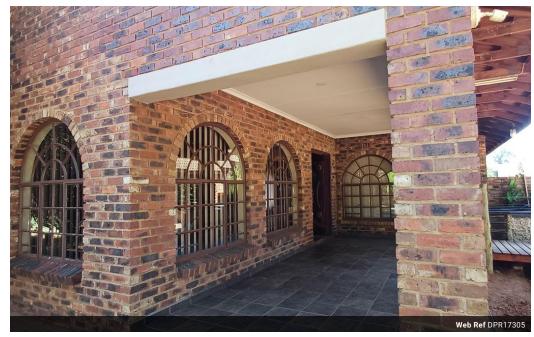

## Exclusive 2.4 Ha Agricultural Property in Glen Donald

Located between Three Rivers and Meyerton in the sought-after suburb of Glen Donald, this expansive 2.4-hectare property offers a wealth of possibilities for those seeking space, luxury, and versatility. The home is designed with family living and entertaining in mind, featuring 4 massive sized bedrooms and 3 bathrooms, making it ideal for larger families. For those who enjoy hosting, the outdoor area is a standout. A large Lapa, situated next to the sparkling pool, is perfect for evening get-togethers. The Lapa comes complete with a built-in braai, bar, and a massive pool table, providing the ideal setting for relaxed social gatherings. And for those cold winter nights get togethers you can enjoy a warm visit in the boma area next to a warm fire.