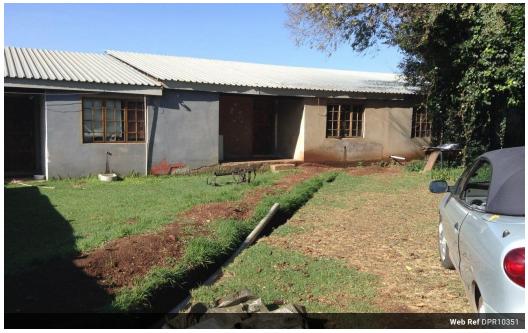

## Excellent investment opportunity in Henley on Klip

Welcome to our listing! This incredible opportunity offers two stands for the price of one, along with five flatlets that generate a monthly income of R15,000. Let's explore the details of this property:

Property Features:

Two stands for the price of one, providing ample space for expansion or additional development.

Five existing flatlets, offering diverse accommodation options for potential tenants.

Monthly income of R15,000, presenting an attractive investment opportunity.