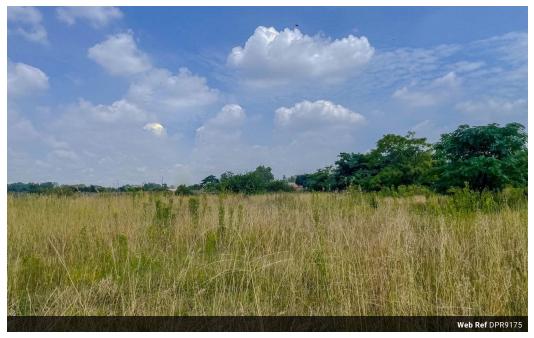

## 4000m2 Vacant Stand

This stand is located within the village side of Henley On Klip.

Property details: - 4000 m²

Please note:

- At least 40% cash deposit is required for purchasing a vacant stand.
   New municipal bylaws have been passed that requires dolomite testing for every piece of vacant land, before plans can be submitted for building. (This does entail a cost to the purchaser)