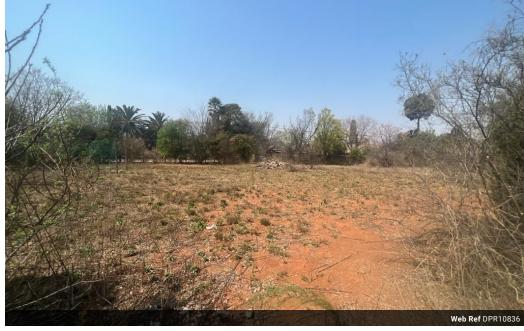

## Stand for sale in Henley on Klip

Build your dream home in the quaint village of Henley on Klip. This vacant land is situated in a good street and is ready and waiting for you to build you dream home. The stand is 1983 sq meters and is fully walled which will provide a huge saving on building costs. There are established Fruit Trees on the property which include a Lemon tree, Peach trees to name just a few. There is a Borehole on the property.