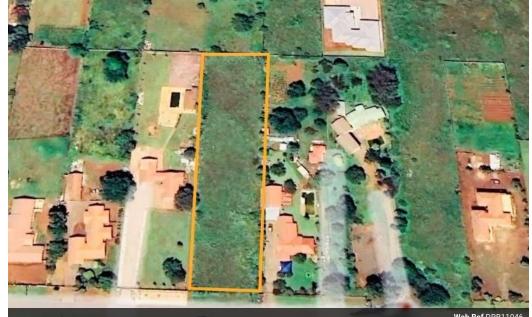

## Vacant Stand In The Heart Of Henley On Klip!

Discover the perfect canvas for your dream home! Spanning a generous space, this idyllic property offers a blank slate for crafting the residence you've always envisioned. Embrace the tranquility of the surrounding landscape, as the stand is enveloped by the natural beauty of Henley on Klip. This location provides an unparalleled opportunity to create a residence that seamlessly integrates with its surroundings.

Situated in a coveted community, this property not only promises privacy but also affords easy access to local amenities, ensuring a harmonious balance between seclusion and convenience. Embrace the potential of this vacant stand and embark on the journey of building your bespoke haven in the enchanting enclave of Henley on Klip. Contact me Today!