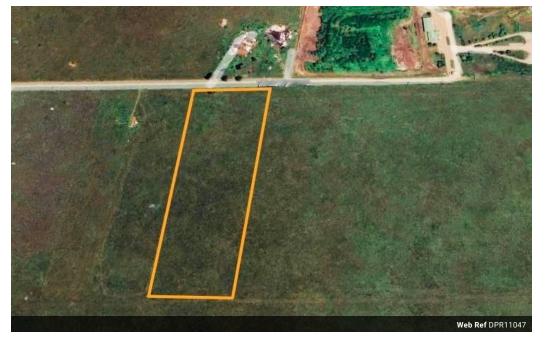

## An Opportunity For Expansive Development!

This very large vacant land in Henley on Klip beckons visionary investors and developers. Sprawling across a vast expanse, this prime parcel of land is the epitome of potential, offering a blank canvas for transformative projects. The canvas is yours to shape, with ample space for a diverse range of development possibilities, from residential estates to commercial ventures. Nestled in the charming enclave of Henley on Klip, the land boasts proximity to essential amenities while retaining a serene ambiance. With its substantial size, this property serves as a strategic investment for those seeking to leave an indelible mark on the landscape. Don't miss the chance to be the architect of something extraordinary are seize this unparalleled opportunity to shape the future of Henley on Klip with this expansive and versatile vacant...