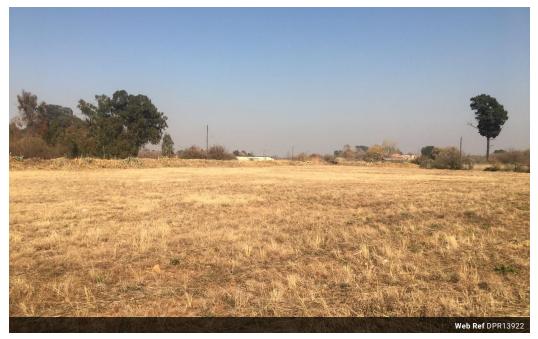

## 8,751m<sup>2</sup> Vacant Land For Sale in Henley On Klip

R518,400

Monthly Bond Repayment R5,350.86 Calculated over 20 years at 11% with no deposit.

Transfer Costs R21,217.00 Bond Costs R15,795.00
These calculations are only a guide. Please ask your conveyancer for exact calculations.

## Opportunity Awaits- 8 751 sqm<sup>2</sup> Expansive Vacant Land!

Discover an exceptional opportunity with this expansive vacant land in Henley on Klip. Spanning 8,751 square meters, this stand provides ample space to build the home of your dreams. Nestled in a tranquil residential area, the property is just a short walk from the scenic Klip River, offering a picturesque setting for your future residence. Henley on Klip is known for its peaceful village atmosphere, making it the perfect escape from the hustle and bustle of city life. Here, you can create your own private paradise, enjoying the serenity and natural beauty that surrounds you.