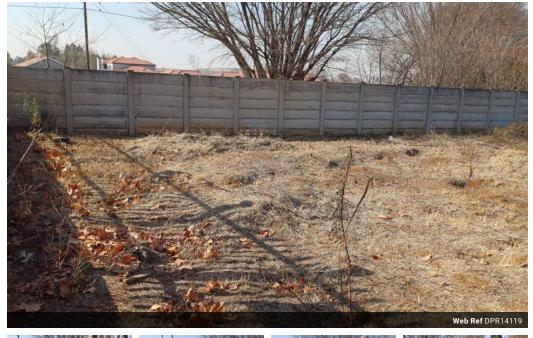

## Ready to build vacant stand

Location: Henley on Klip, Meyerton, Midvaal Size: 4,064 square meters (m<sup>2</sup>) Zoning: Residential, this expansive 4,064m<sup>2</sup> flat land/stand in the serene suburb of Henley on Klip presents an excellent opportunity to build your dream home or secure an investment in a prime location. The property is walled on three sides with a palisade fence at the front.

Proximity: Conveniently located across from Oval Park, providing green space and recreational opportunities. Accessibility: Close proximity to the R59 offers easy access to major routes, enhancing connectivity to nearby towns and cities. Amenities: Within close reach of all essential amenities including schools, shops, and healthcare facilities. Building Requirements: Before commencing construction, the municipality requires a dolomite soil test to be submitted along with the ...