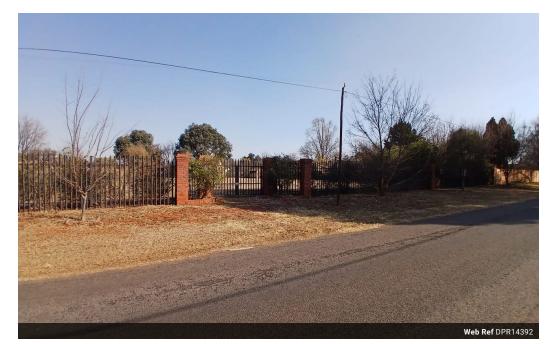

## Vacant stand in Henley.

Vacant land in Henley on Klip. The stand is fully walled on all sides. The stand has an extent of 4064m². Situated in a well suited location for many, in one of the better developed areas of Henley on Klip, this stand has very good upmarket potential.

It would suit anyone looking to build their own home very well. The potential of rezoning and using the stand for business enterprises should also not be discarded. Dolomite testing is mandatory. Kindly note: In order to acquire a loan on this property a deposit of 40 % will be required. Schedule a viewing today, more information will be provided.