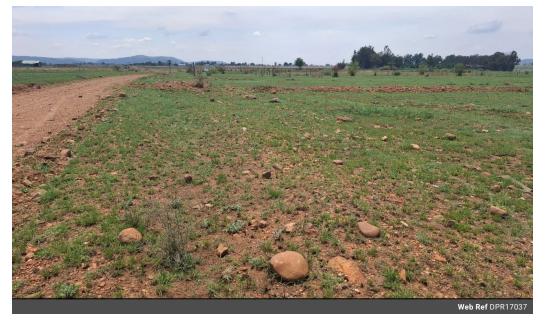

## 1,7 Hectare Vacant Stand Just Arrived!

Seize this rare opportunity to own a 1.7-hectare vacant stand in the picturesque and sought-after area of Henley on Klip. Offering vast potential, this stand is ideal for visionary developers, investors, or those looking to build their dream property in a tranquil environment. The stand is currently undeveloped with no services available, allowing you the freedom to design and implement your vision from scratch. Whether you're considering a residential development, agricultural use, or creating a bespoke home with ample space for outdoor living, this land offers endless possibilities.

Located in Henley on Klip, a charming area known for its scenic beauty and country feel, the stand is conveniently positioned within reach of essential amenities, schools, and main transport routes. Its generous size provides an ideal canvas for...