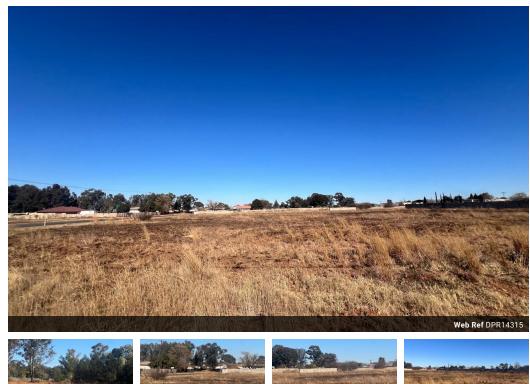

## Vacant stand for sale.

Discover the perfect opportunity to build your dream home on this prime vacant stand. Nestled in a serene and sought-after neighborhood, this spacious plot offers endless possibilities for customization. With breathtaking views and a tranquil setting, it's an ideal canvas for creating a bespoke residence that reflects your unique taste and lifestyle. Spanning 3 878 square meters, the stand boasts ample space to accommodate a variety of architectural designs, from contemporary to traditional. The gently sloping terrain enhances the potential for innovative landscaping, outdoor living areas, and lush gardens. This property is a rare find, offering both seclusion and convenience, with easy access to nearby amenities, schools, and shopping centers.