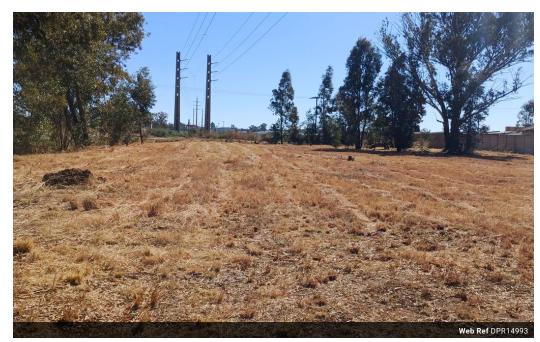

## Corner Industrial stand

Seize the opportunity to acquire a prime 4047 square meter vacant industrial stand, perfectly positioned on a prominent corner plot in the bustling industrial hub of Highbury. Located on a busy tar road, this site offers exceptional visibility and access, making it ideal for starting or expanding a business.

Key Features:

Location: Situated on a highly trafficked corner stand, the property benefits from excellent exposure and easy accessibility in a well-established industrial area.

Space: With 4047 square meters of vacant land, there is ample room to accommodate various industrial operations or development projects.