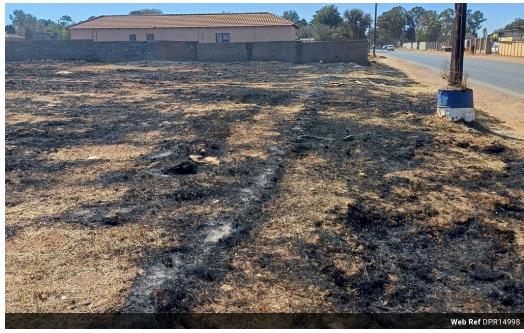

## Industrial Vacant stand for sale

A prime 4047 square meter vacant industrial stand, strategically positioned on a prominent main road in the bustling industrial hub of Highbury. This high-visibility location offers significant potential for business development and expansion. Location: Situated on a busy tar road, this stand benefits from substantial traffic flow and high exposure, making it ideal for various industrial uses or commercial ventures.

Size and Space: With 4047 square meters of land, the property provides ample space for a wide range of industrial operations or

Municipal Bylaws: Note that new municipal bylaws mandate dolomite testing before building plans can be approved. This additional requirement may incur extra costs, so it is advisable to include these potential expenses in your budget and planning. Financing: Banks...