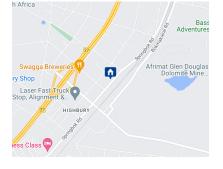

## Industrial Vacant stand for sale

A prime 4047 square meter vacant industrial stand, strategically positioned on a prominent main road in the bustling industrial hub of Highbury. This high-visibility location offers significant potential for business development and expansion. Location: Situated on a busy tar road, this stand benefits from substantial traffic flow and high exposure, making it ideal for various industrial uses or commercial ventures.