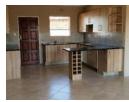

## Newly Built low maintenance townhouse - kookrus

This 112sqm Unit on a 1000sqm stand with modern finishes in the up and coming complex mecca of Kookrus, features the following:

- \* 1000 sqm private stand secure complex
- \* 2 Bedrooms
- \* 2 bathrooms (main en-suite)
- \* Open plan Living/dining
- \* Open plan Kitchen with granite tops
- \* Private Garden
- \* Pet friendly
- \* Double Garade