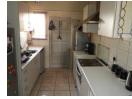

## Retire in a peaceful quiet complex

This delightful 2-bedroom townhouse is nestled within a secure complex, providing you with a safe and convenient living environment. Your vehicle will be sheltered under a shade net-covered parking area. The kitchen is equipped with built-in cupboards, standard countertops, and a combination of a gas stove and electric oven, making cooking a breeze. There's also a dedicated space for a dishwasher, adding to the practicality of the unit.

Throughout the townhouse, you'll find tastefully tiled floors that are both aesthetically pleasing and easy to maintain. The main bedroom offers an abundance of built-in cupboard space, while the second bedroom comes with standard built-in cupboards. The bathroom includes a shower, basin, and toilet, along with a washing machine connection. Security is a top priority in this complex, featuring...