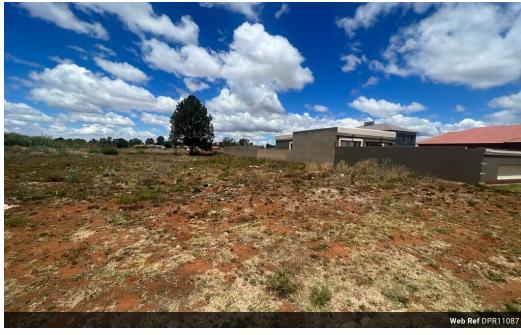

## Stand for sale in Kookrus, Meyerton

Prime stands for sale in Kookrus Meyerton. Centrally located close to main thoroughfares, shops, schools and all amenities. Stand size is 1080 square meters just waiting for you to build your dream home. Please note that all loan applications on Vacant Land will automatically require a 40% Deposit. Alternatively should you wish to apply for a building loan at the same time no deposit on the stand will be required. Applicant can then apply for a 100% loan depending on affordability.