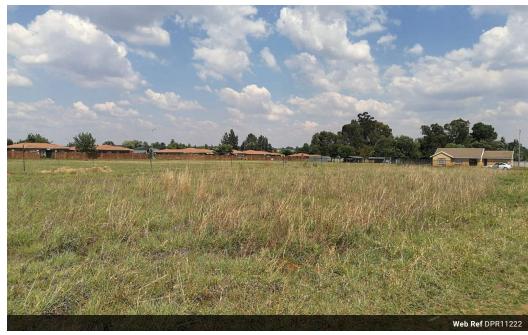

## 2,676m<sup>2</sup> Vacant Land For Sale in Kookrus

R970,000

Monthly Bond Repayment R10,012.23 Calculated over 20 years at 11% with no deposit.

Transfer Costs R30,412.00 Bond Costs R23,335.00
These calculations are only a guide. Please ask your conveyancer for exact calculations.

## Vacant Land Zoned as Residential 2

This vacant stand presents an exceptional opportunity for development in a highly desirable location, making it a prime investment for those looking to capitalize on the thriving real estate market. Strategically positioned and already zoned as Residential 2, this property is ready for the creation of a residential development that can accommodate seven units, providing a significant scope for return on investment. The fact that the property has received approval for seven units under Residential 2 zoning is a key advantage. This allows for the development of a multi-unit housing project, catering to the increasing demand for residential properties in the area. The approved zoning also streamlines the development process, ensuring a smoother and more efficient path from planning to execution. Moreover, the property has already...