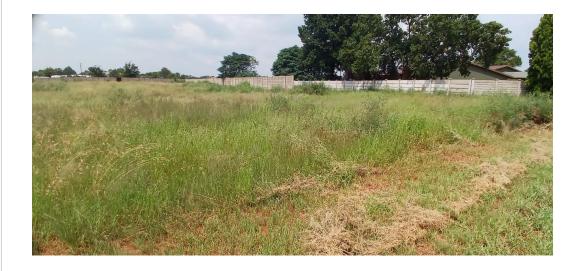

## Vacant land For Sale in Kookrus.

Prime vacant land is now available for sale in Kookrus, Meyerton, offering an excellent opportunity for your next project or investment. The property spans 1820 square meters and is situated in a peaceful street, providing a serene environment while still offering easy access to the R59, local schools, shopping malls, and all essential amenities. This location combines convenience with tranquility, making it an ideal spot for future development.

Please note that purchasing vacant land requires a mandatory 40% deposit, and a Dolomite test will be necessary for the property. These are important considerations to keep in mind when making your decision. With its prime location and ample space, this land offers tremendous potential for various possibilities. Don't miss the chance to explore this fantastic opportunity. Contact us...