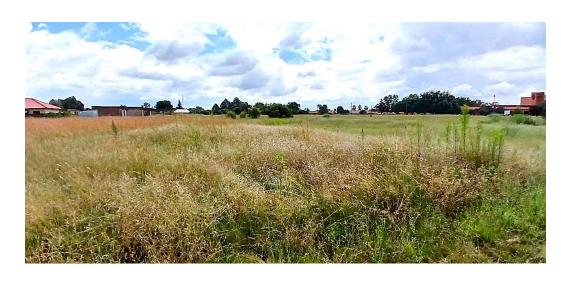

## Vacant stand for Sale in Kookrus

This vacant stand, located in the peaceful and serene area of Meyerton Kookrus, offers a fantastic opportunity to build your dream home or investment property. The stand spans 1214 square meters, providing ample space for a variety of construction projects. Situated on a quiet street, the location ensures a tranquil environment while still being close to essential amenities, schools, and major transport routes. This is a prime spot for those seeking a calm lifestyle while being well-connected to the surrounding areas.