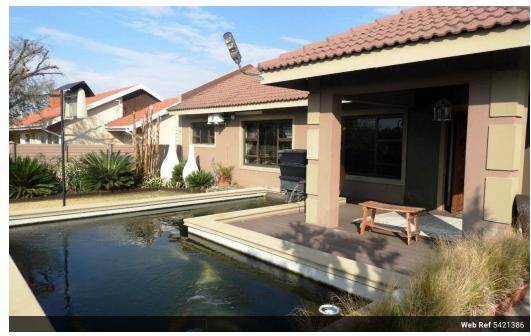

## Newly Renovated - Sought After Area!!

This stunningly neat property is situated in a sought after area in Meyerton Central. Upon entering through an automated gate, you are welcomed by a peaceful, family orientated property... One-of-a-kind entrance that boasts with an exotic Koi pond with koi's that is included in the sale of this property. The neat interior greets you with laminated flooring in the living room, dining area and bedrooms and tiles in the bathrooms and kitchen for easy cleaning maintenance. The kitchen is most definitely one of the main attractions with its modern and prim-and-proper ambiance, boasting with built-in cupboards, granite tops and an under counter oven with electrical plates and hob. Wooden blinds and curtain rails that will remain throughout the property.