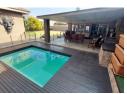

## Features

| Pets Allowed | Yes |                     |     |            |         |
|--------------|-----|---------------------|-----|------------|---------|
| Interior     |     | Exterior            |     | Sizes      |         |
| Bedrooms     | 3   | Garages             | 2   | Floor Size | 296m²   |
| Bathrooms    | 2   | Carports / Parkings | 1   | Land Size  | 1,110m² |
| Kitchens     | 1   | Security            | Yes |            |         |
| Recep. Rooms | 3   | Pool                | Yes |            |         |
| Studies      | 1   |                     |     |            |         |