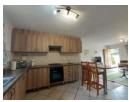

The heart of the home is the spacious living room, which flows seamlessly into the open-plan kitchen and dining area. This space is thoughtfully designed for versatility, featuring a built-in braai that effortlessly transforms the dining area into an entertainment hub. Whether hosting gatherings or enjoying quiet family dinners,...