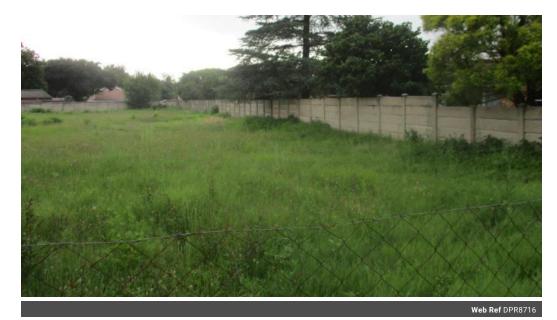

## Meyerton Central Prime Vacant Stand for Development

Calling all developers !

This vacant land is prime area and situated in Meyerton central in the Midvaal.

Approval letter, Zoned res 2. And plan for eight units. The size of the land is 2,552 m2.