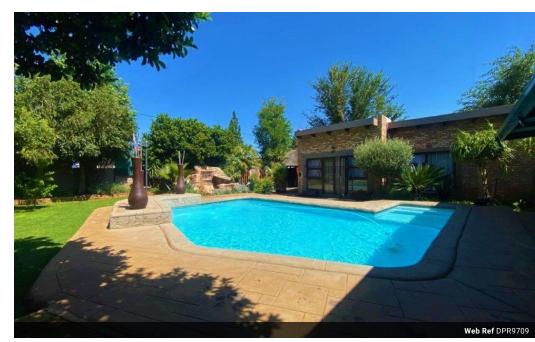

## 4 Bedroom house with Apartment - Ext 6 Meyerton

Situated in the upmarket area of Meyerton, Midvaal you will find this exquisite property for the discerning buyer who puts the safety of his family first. This property offers various beautiful entertainment and living areas ideal for a large family. There are 4 bedrooms and 3 bathrooms. The main bedroom is spacious with pool access, with enormous dressing room and en-suite bathroom . A beautiful home office with lots of built-in cupboards and totally separated from the rest of the living space for the executive who wants to work from home. For the young adult in the family there is an upstairs apartment with own entrance . An open plan modern kitchen towards the living area overflowing into the entertainment area with a built-in braai and bar. Security system in this home is top notch and has every inch covered. The...

## Features

| Interior  |    | Exterior |       | Sizes     |         |
|-----------|----|----------|-------|-----------|---------|
| Bedrooms  | 3  | Garages  | 3     | Land Size | 1,140m² |
| Bathrooms | 3  | Security | No    |           |         |
| Kitchens  | 1  | Pool     | Yes   |           |         |
| Studies   | 1  | Views    | False |           |         |
| Furnished | No |          |       |           |         |