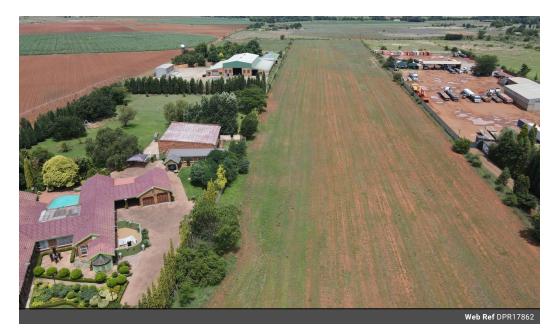

## Extraordinary Opportunity in Meyerton

An once of a lifetime opportunity in the heart of Meyerton with this expansive 4.2-hectare stand, perfectly poised for development. Zoned specifically for agricultural pursuits, this property is fully fenced, ensuring security and convenience for any farming activities. Its prime location offers easy access to shops and essential amenities, enhancing its appeal for potential investors and farmers alike.

With two separate entrances, the property allows for flexible and efficient movement in and out, making it ideal for various agricultural ventures. For those considering financing, bank options are available for up to 60% of the purchase amount, requiring a 40% deposit along with bond and transfer fees. Don't miss your chance to tap into this dynamic community and benefit from the area's upward trajectory. Whether you envision...