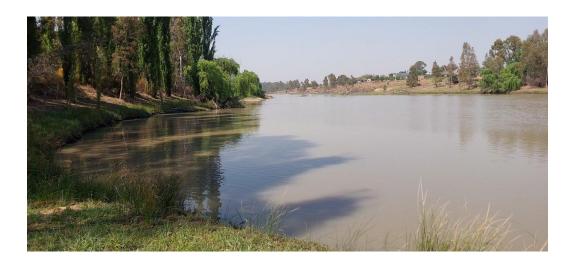

## Development opportunity Fishing Resort possibility

Situated close to the CBD of Vereeniging on the banks of the Vaal River. This farm is well located for development into further seven salable smallholdings with 100 meter water frontage and measuring approximately 8 hectares each. Also very suited as a fishing resort, with approximately 750 meters of water frontage. Plenty space for erection of rentable fishing lodges and more.