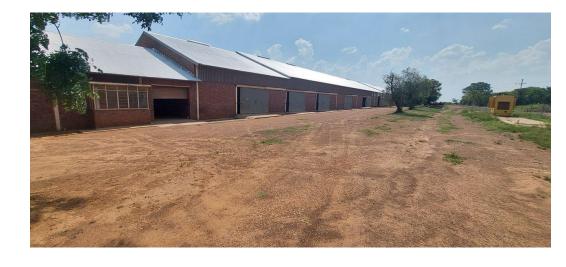

### Agricultural distribution centre, varying possibilities

The improvements on the property consist a one large building approximately 4 150 mŲ in size, used as a large warehouse, refurbishment of fuel storage tanks, with office areas and bathrooms. Other improvements include a shared borehole with a neighbour and steel fencing as boundary walls. The building is and electricity is received directly from Eskom. The immediate and surrounding area comprises of agricultural type properties, farms and small holdings. These properties vary in terms of magnitude, quality of finishes, and the level of development.

Most everyday amenities and necessities are available in the immediate and surrounding. The property is located approximately 10 kilometers off the main Vereeniging Heidelberg route. Access routes to the property is largely tar road with a short distance of gravel road. The ...