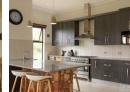

Designed for both comfort and entertainment, the  $661m^2$  property features three spacious en-suite bedrooms, each with built-in cupboards and private patios. The modern kitchen, equipped with a SMEG gas stove, oven, and water purification system, flows seamlessly into the dining area and sunken lounge. A covered patio with a built-in braai extends into the entertainment space, overlooking a heated swimming pool, pool house, fire pit, and...