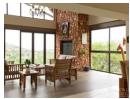

Designed for both comfort and entertainment, the  $661m^2$  property features three spacious en-suite bedrooms, each with built-in cupboards and private patios. The modern kitchen, equipped with a SMEG gas stove, oven, and water purification system, flows seamlessly into the dining area and sunken lounge. A covered patio with a built-in braai extends into the entertainment space, overlooking a heated swimming pool, pool house, fire pit, and...