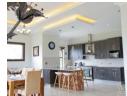

Designed for both comfort and entertainment, the  $661m^2$  property features three spacious en-suite bedrooms, each with built-in cupboards and private patios. The modern kitchen, equipped with a SMEG gas stove, oven, and water purification system, flows seamlessly into the dining area and sunken lounge. A covered patio with a built-in braai extends into the entertainment space, overlooking a heated swimming pool, pool house, fire pit, and...