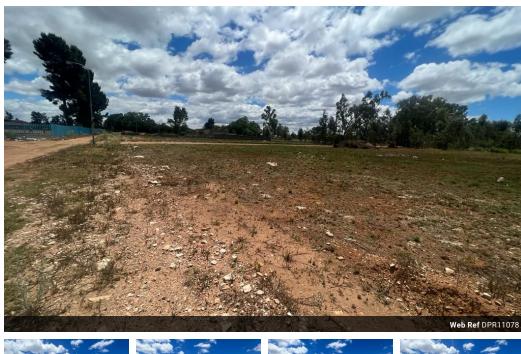

## Stands for sale Kookrus Meyerton

Prime stands for sale in Kookrus Meyerton. Centrally located close to main thoroughfares, shops, schools and all amenities. Stand size is 543 square meters just waiting for you to build your dream home. Please note that all loan applications on Vacant Land will automatically require a 40% Deposit. Alternatively should you wish to apply for a building loan at the same time no deposit on the stand will be required. Applicant can then apply for a 100% loan depending on affordability. We have plenty of stands to choose from. Give us a call to choose.