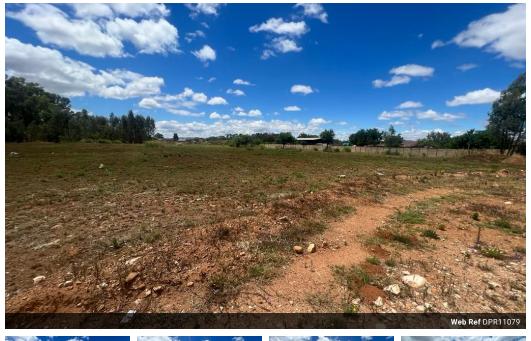

## Stands for sale Kookrus Meyerton

Prime stands for sale in Kookrus Meyerton. Centrally located close to main thoroughfares, shops, schools and all amenities. Stand size is 580 square meters just waiting for you to build your dream home. Please note that all loan applications on Vacant Land will automatically require a 40% Deposit. Alternatively should you wish to apply for a building loan at the same time no deposit on the stand will be required. Applicant can then apply for a 100% loan depending on affordability. We have plenty of stands to choose from. Give us a call to choose.