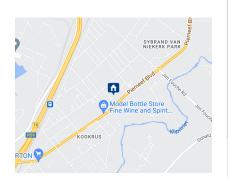

## Stands for sale Kookrus Meyerton

Prime stands for sale in Kookrus Meyerton. Centrally located close to main thoroughfares, shops, schools and all amenities. Stand size is 580 square meters just waiting for you to build your dream home. Please note that all loan applications on Vacant Land will automatically require a 40% Deposit. Alternatively should you wish to apply for a building loan at the same time no deposit on the stand will be required. Applicant can then apply for a 100% loan depending on affordability. We have plenty of stands to choose from. Give us a call to choose.